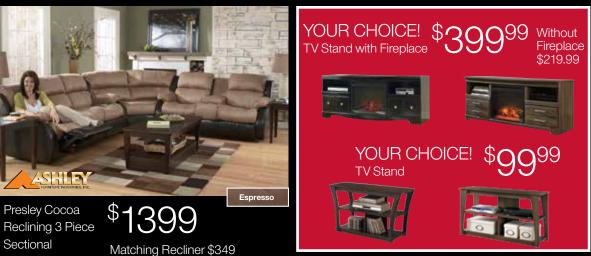

Delta City Steel 3 Piece Sectional \$119999

15 Piece Bedroom

Includes queen headboard, ootboard, rails, dresser, mirror, nightstand, queen classic mattress, boxspring and 7 piece comforter set.

\$899