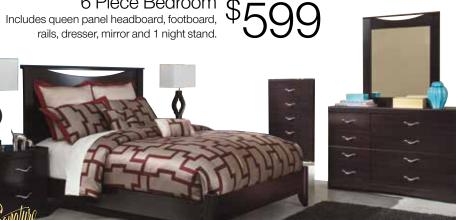

Delta City Steel 3 Piece Sectional \$119999

15 Piece Bedroom

Includes queen headboard, ootboard, rails, dresser, mirror, nightstand, queen classic mattress, boxspring and 7 piece comforter set.

\$899