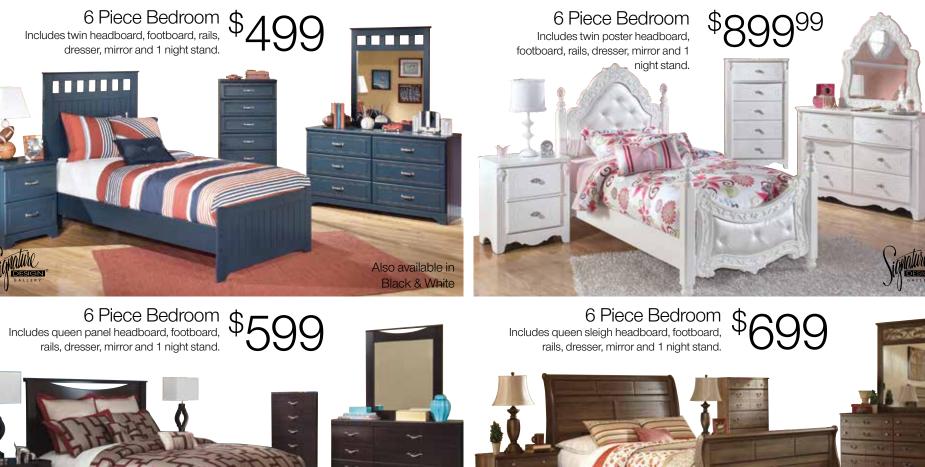

me items may not be on display but may be available via our special order program. \* On approved credit. See store for details. †DURABLEND® upholstery products feature a seating area made up of a combination of Polyurethane and/or PVC, Polycotton, and at least 17% Leather Shavings with a skillfully matched combination of Polycotion and Polyurethane and/or PVC everywhere else. \*\*Leather Match upholstery features top-grain leather in the seating areas with skillfully matched vinyl everywhere else



**GRAND OPENING** 

Cherryvale Mall • 7200 Harrison Ave Rockford, IL 61112 **Next to Footlocker** 



SAME AS CASH!\* OR **NO INTEREST!**\*

## HURRY IN FOR GREAT PRICES! STOREWIDE SALE GOING ON NOW!



## **CELEBRATING THE GRAND OPENING OF OUR NEW STORE IN ROCKFORD AT THE CHERRYVALE MALL!**





3 Piece tables \$119.99 Matching Recliner \$279.99



Paulie DURABLEND®† Orange Sofa & Loveseat Matching Chaise \$299.99



Delta City Steel 3 Piece Sectional \$119999





15 Piece Bedroom

Includes queen headboard, ootboard, rails, dresser, mirror, nightstand, queen classic mattress, boxspring and 7 piece comforter set.

\$899











## **UP TO 12 MONTHS NO INTEREST!**\* ( with credit check )

3 Piece tables \$229 Matching Recliner \$249.99



DURABLEND®† Salsa 2 Piece Sectional Matching Ottoman \$199 Matching Recliner \$349.99





Montgomery Mocha Sofa & Loveseat

Chocolate

Sectional



\$1099 Linebacker DURABLEND®† Black Sofa & Loveseat