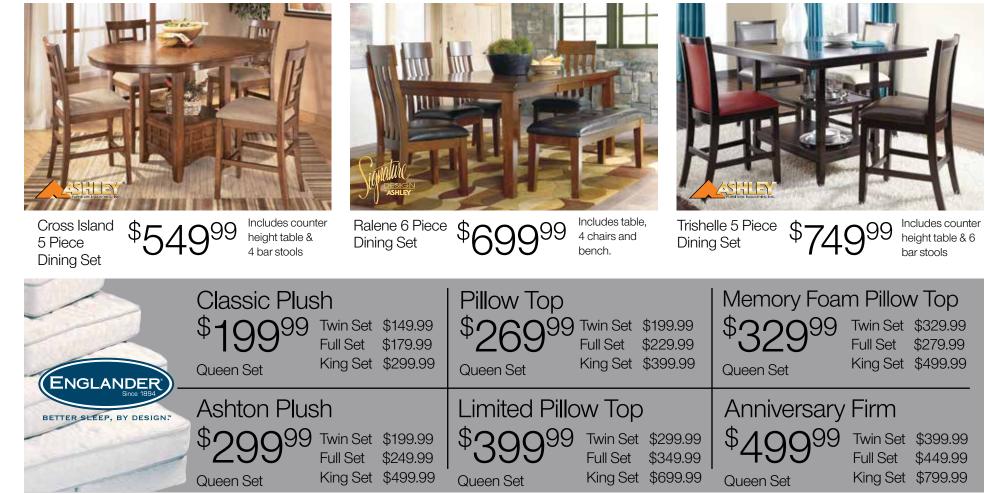

Hyland 5 P Dining Set \$349 <sup>Includes ta</sup> & 4 chairs

Nola 5 Piece Dining Set \$399 <sup>Includes law</sup> & 4 chairs

\$499 Includes table & 4 chairs Lacey 5 Piece Dining Set

Although every precaution is taken, errors in prices and/or specifications may occur in print. We reserve the right to correct any such errors. Circulars may not be used with any other promotion. Some items may not be on display but may be available via our special order program. \* On approved credit. See store for details. †DURABLEND® upholstery products feature a seating area made up of a combination of Polyurethane and/or PVC, Polycotton, and at least 17% Leather Shavings with a skillfully matched combination of Polycotion and Polyurethane and/or PVC everywhere else. \*\*Leather Match upholstery features top-grain leather in the seating areas with skillfully matched vinyl everywhere else